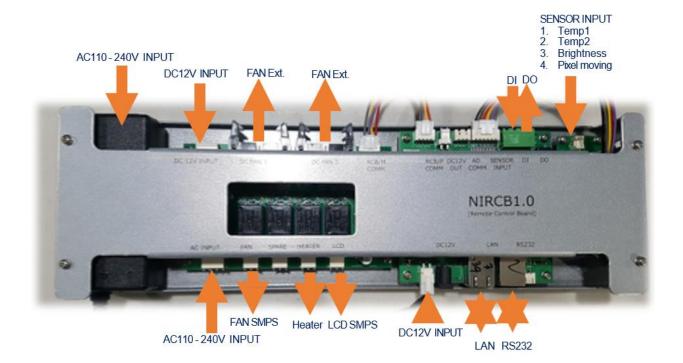

# Hardware Health Monitoring System

Model: NRMCB-300

Outdoor LCD Sign Controller | Control Board

#### **Remote Maintenance Features**

The NRMCB-10 is a comprehensive unit monitoring device – that employs sensors to track real-time data on the device's temperature, humidity, brightness levels, as well as the current inputs and fan speed. Furthermore, data is continuously collected on the health status of the internal computer, LCD panel, and crucial thermoregulating systems like the internal heater and fans.

NRMCB-10 can also be accessed and controlled from a distance — allowing for remote messaging to the module with an interactive two-way database interface, having the ability to instantly reset the Computer, Modem, LCD Panel, heater, fan, or other embedded IoT, all from the convenience of the office, crucially cutting down on repair and maintenance times and concerns.

The NRMCB-10 automatically reboots the modem if a failed connection is detected (communication failure persists for 3 minutes) with the Auto-Ping feature. Furthermore, Power Sequence Scheduling has been redesigned to always boot up the Modem sequentially, Computer, LCD Panel, and then Fan and Heater – which means the LCD Panel will never display visuals before the computer has been fully started and content is loaded and ready to be seen.

#### Some other features include:

- Reconfigure and change input remotely (i.e. from HDMI1 to HDMI2 or DVI).
- Receive an alarm or alert via text for any power failures or detection of extreme temperatures.
- Four more IoT connections can be added to the power control board for additional customizable features (i.e. add-on validator, which requires its own secure modem; this is in addition to three modems one each for the computer, 5G signal, and controller).
- An alarm gets triggered when the door sensor detects that the maintenance door is open, or when the pixel moving sensor detects that the screen isn't working. Receive these alerts all via text to the convenience of your office.
- The NRMCB-10 received UL-compliant evaluation and received UL879 sign controller certification after thorough and extensive testing to be waterproof, weatherproof, and longlasting.