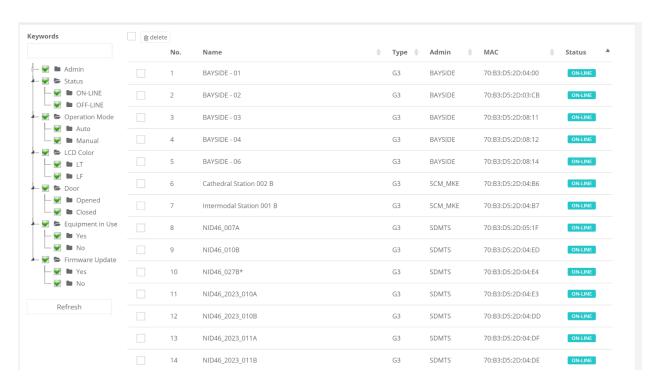

VI).
- Receive an alarm or alert via text for any power failures or detection of extreme temperatures.
- Four more IoT connections can be added to the power control board for additional customizable features (i.e. add-on validator, which requires its own secure modem; this is in addition to three modems one each for the computer, 5G signal, and controller).
- An alarm gets triggered when the door sensor detects that the maintenance door is open, or when the pixel moving sensor detects that the screen isn't working. Receive these alerts all via text to the convenience of your office.
- The NRMCB-10 received UL-compliant evaluation and received UL879 sign controller certification after thorough and extensive testing to be waterproof, weatherproof, and longlasting.





#### **Dashboard**







### **Equipment Controls**







## **Archive History**