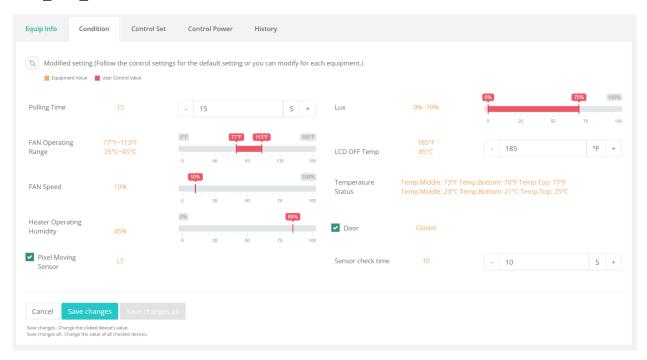

via text for any power failures or detection of extreme temperatures.
- Four more IoT connections can be added to the power control board for additional customizable features (i.e. add-on validator, which requires its own secure modem; this is in addition to three modems one each for the computer, 5G signal, and controller).
- An alarm gets triggered when the door sensor detects that the maintenance door is open, or when the pixel moving sensor detects that the screen isn't working. Receive these alerts all via text to the convenience of your office.
- The NRMCB-10 received UL-compliant evaluation and received UL879 sign controller certification after thorough and extensive testing to be waterproof, weatherproof, and longlasting.





#### **Dashboard**







### **Equipment Controls**







## **Archive History**