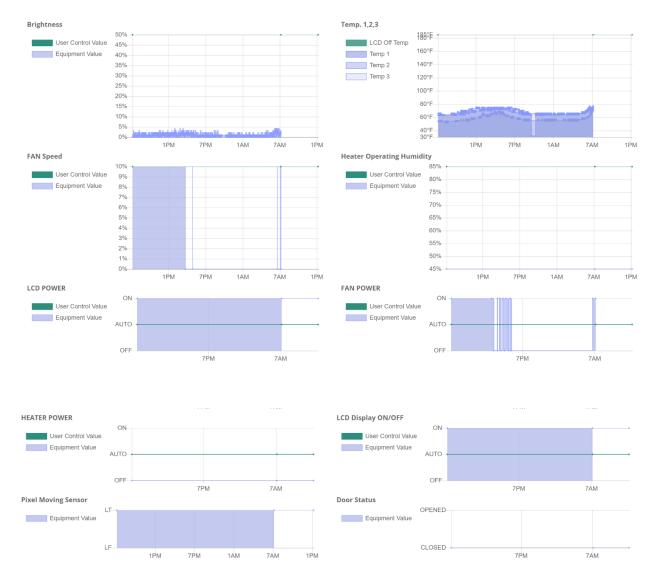

es or detection of extreme temperatures.
- Four more IoT connections can be added to the power control board for additional customizable features (i.e. add-on validator, which requires its own secure modem; this is in addition to three modems one each for the computer, 5G signal, and controller).
- An alarm gets triggered when the door sensor detects that the maintenance door is open, or when the pixel moving sensor detects that the screen isn't working. Receive these alerts all via text to the convenience of your office.
- The NRMCB-10 received UL-compliant evaluation and received UL879 sign controller certification after thorough and extensive testing to be waterproof, weatherproof, and longlasting.





#### **Dashboard**







### **Equipment Controls**







## **Archive History**