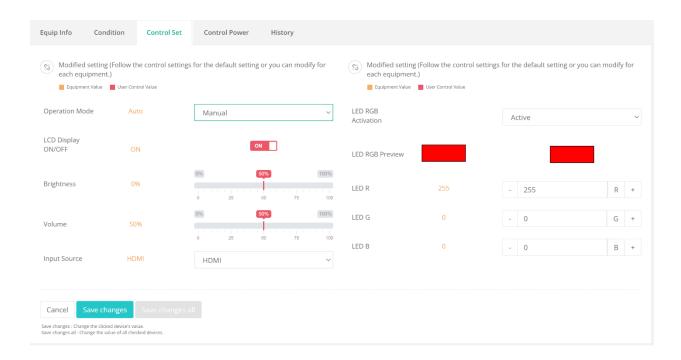

ia text for any power failures or detection of extreme temperatures.
- Four more IoT connections can be added to the power control board for additional customizable features (i.e. add-on validator, which requires its own secure modem; this is in addition to three modems one each for the computer, 5G signal, and controller).
- An alarm gets triggered when the door sensor detects that the maintenance door is open, or when the pixel moving sensor detects that the screen isn't working. Receive these alerts all via text to the convenience of your office.
- The NRMCB-10 received UL-compliant evaluation and received UL879 sign controller certification after thorough and extensive testing to be waterproof, weatherproof, and longlasting.





#### **Dashboard**







### **Equipment Controls**







## **Archive History**