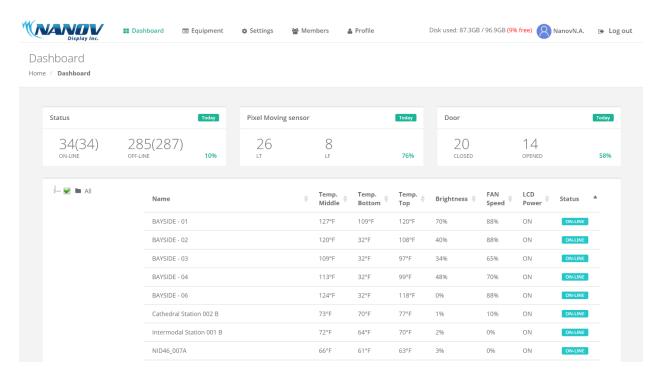

DVI).
- Receive an alarm or alert via text for any power failures or detection of extreme temperatures.
- Four more IoT connections can be added to the power control board for additional customizable features (i.e. add-on validator, which requires its own secure modem; this is in addition to three modems one each for the computer, 5G signal, and controller).
- An alarm gets triggered when the door sensor detects that the maintenance door is open, or when the pixel moving sensor detects that the screen isn't working. Receive these alerts all via text to the convenience of your office.
- The NRMCB-10 received UL-compliant evaluation and received UL879 sign controller certification after thorough and extensive testing to be waterproof, weatherproof, and longlasting.





#### **Dashboard**







### **Equipment Controls**







## **Archive History**