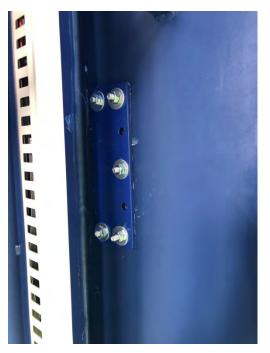

# JMH Retrofit LCD Signs Photo Gallery

March 15, 2019 – March 27, 2019

Jackson Memorial Hospital University of Miami Miami, Florida



#### LCD Signs Site One Door opening direction Jackson Memorial Hospital, Miami, Florida















#### LCD Signs Site Two















# LCD Signs Site Three Door opening direction

North Site-3 S/N #14

East Site-3 S/N#15

West Site-3 S/N #13

South Site-3 S/N#16













# LCD Signs Site Four Door opening direction







# Door Hinge Operation



































## Baseplate Cutting and Hinge Colliding are Cutting











#### LED Side Signs Retrofit and Wiring

Site-One :East( S/N#11) Extended LED power wires
When the door open, wires disconnected. Solve with extended wiring. Testing success.







Unidentified damaged one glass (Wrapping not damaged)

1: Site-Four S/N #5 Logo cover glass crack (Replace glass)

\* Deliver one new glass - Maintenance





### Site-Four Kiosk 4: Side bar cutting, Base cutting, Caster, Painting







## Site-Two Kiosk 2: Welding work and Caster Installation Work





#### Kiosks after finishing retrofit caster: Kiosk 1 and Kiosk 2







Kiosk 1







Kiosk 2

Kiosks after finishing retrofit caster: Kiosk 3 and Kiosk 4