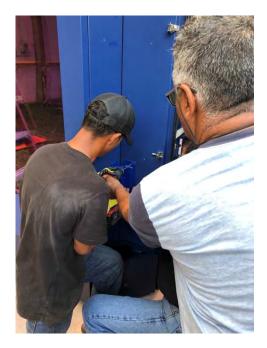

# JMH Retrofit LCD Signs Photo Gallery

March 15, 2019 – March 27, 2019

Jackson Memorial Hospital University of Miami Miami, Florida



#### LCD Signs Site One Door opening direction Jackson Memorial Hospital, Miami, Florida















#### LCD Signs Site Two















# LCD Signs Site Three Door opening direction

North Site-3 S/N #14

East Site-3 S/N#15

West Site-3 S/N #13

South Site-3 S/N#16













# LCD Signs Site Four Door opening direction







# Door Hinge Operation



































## Baseplate Cutting and Hinge Colliding are Cutting











#### LED Side Signs Retrofit and Wiring

Site-One :East( S/N#11) Extended LED power wires
When the door open, wires disconnected. Solve with extended wiring. Testing success.







Unidentified damaged one glass (Wrapping not damaged)

1: Site-Four S/N #5 Logo cover glass crack (Replace glass)

\* Deliver one new glass - Maintenance





### Site-Four Kiosk 4: Side bar cutting, Base cutting, Caster, Painting







## Site-Two Kiosk 2: Welding work and Caster Installation Work





#### Kiosks after finishing retrofit caster: Kiosk 1 and Kiosk 2







Kiosk 1







Kiosk 2

Kiosks after finishing retrofit caster: Kiosk 3 and Kiosk 4