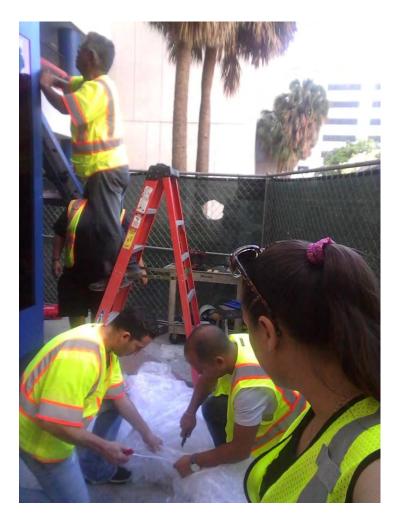

LCD Signs Site Three Door opening direction

North Site-3 S/N #14

East Site-3 S/N#15

West Site-3 S/N #13

South Site-3 S/N#16













# LCD Signs Site Four Door opening direction







# Door Hinge Operation



































## Baseplate Cutting and Hinge Colliding are Cutting











#### LED Side Signs Retrofit and Wiring

Site-One :East( S/N#11) Extended LED power wires
When the door open, wires disconnected. Solve with extended wiring. Testing success.







Unidentified damaged one glass (Wrapping not damaged)

1: Site-Four S/N #5 Logo cover glass crack (Replace glass)

\* Deliver one new glass - Maintenance





### Site-Four Kiosk 4: Side bar cutting, Base cutting, Caster, Painting







## Site-Two Kiosk 2: Welding work and Caster Installation Work





#### Kiosks after finishing retrofit caster: Kiosk 1 and Kiosk 2







Kiosk 1







Kiosk 2

Kiosks after finishing retrofit caster: Kiosk 3 and Kiosk 4