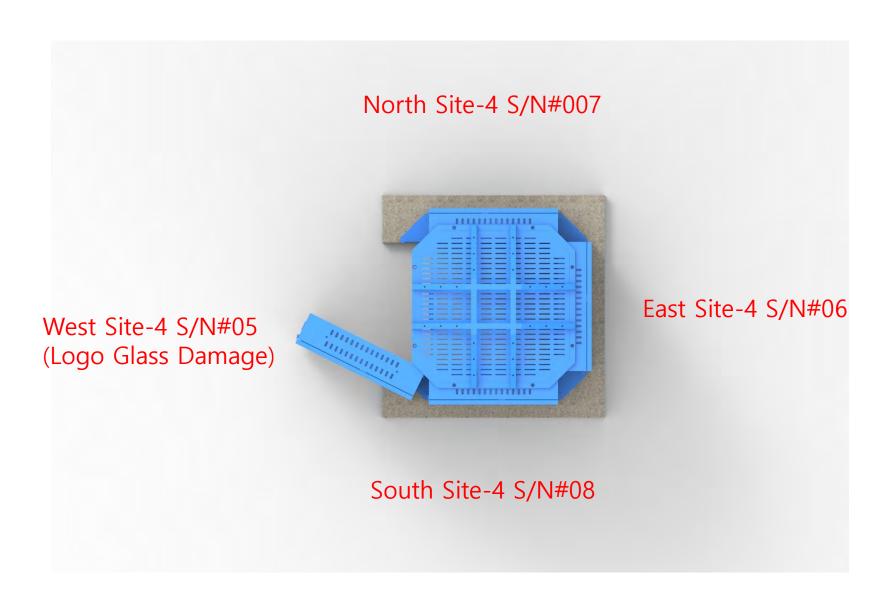

# LCD Signs Site Four Door opening direction

1: Site-Four S/N #5 Logo cover glass crack (Replace glass)

\* Deliver one new glass - Maintenance