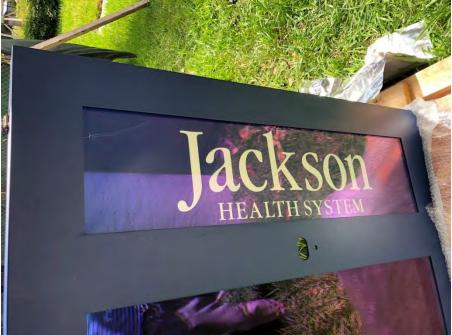

1: Site-Four S/N #5 Logo cover glass crack (Replace glass)

\* Deliver one new glass - Maintenance