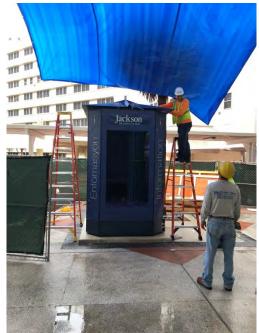

# JMH Retrofit LCD Signs Photo Gallery

March 15, 2019 – March 27, 2019

Jackson Memorial Hospital University of Miami Miami, Florida



#### LCD Signs Site One Door opening direction Jackson Memorial Hospital, Miami, Florida















#### LCD Signs Site Two















# LCD Signs Site Three Door opening direction

North Site-3 S/N #14

East Site-3 S/N#15

West Site-3 S/N #13

South Site-3 S/N#16













# LCD Signs Site Four Door opening direction







# Door Hinge Operation



































## Baseplate Cutting and Hinge Colliding are Cutting











#### LED Side Signs Retrofit and Wiring

Site-One :East( S/N#11) Extended LED power wires
When the door open, wires disconnected. Solve with extended wiring. Testing success.







Unidentified damaged one glass (Wrapping not damaged)

1: Site-Four S/N #5 Logo cover glass crack (Replace glass)

\* Deliver one new glass - Maintenance





### Site-Four Kiosk 4: Side bar cutting, Base cutting, Caster, Painting







## Site-Two Kiosk 2: Welding work and Caster Installation Wor