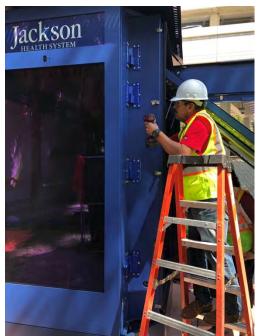

# JMH Retrofit LCD Signs Photo Gallery

March 15, 2019 – March 27, 2019

Jackson Memorial Hospital University of Miami Miami, Florida



#### LCD Signs Site One Door opening direction Jackson Memorial Hospital, Miami, Florida















#### LCD Signs Site Two















# LCD Signs Site Three Door opening direction

North Site-3 S/N #14

East Site-3 S/N#15

West Site-3 S/N #13

South Site-3 S/N#16













# LCD Signs Site Four Door opening direction







# Door Hinge Operation



































## Baseplate Cutting and Hinge Colliding are Cutting











#### LED Side Signs Retrofit and Wiring

Site-One :East( S/N#11) Extended LED power wires
When the door open, wires disconnected. Solve with extended wiring. Testing success.







Unidentified damaged one glass (Wrapping not damaged)

1: Site-Four S/N #5 Logo cover glass crack (Replace glass)

\* Deliver one new glass - Maintenance





### Site-Four Kiosk 4: Side bar cutting, Base cutting, Caster, Painting







## Site-Two Kiosk 2: Welding work and Caster Installation Work





#### Kiosks after finishing retrofit caster: Kiosk 1 and Kiosk 2







Kiosk 1







Kiosk 2

Kiosks after finishing retrofit caster: Kiosk 3 and Kiosk 4