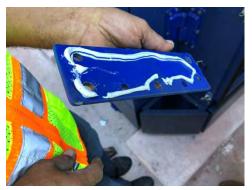

1: Site-Four S/N #5 Logo cover glass crack (Replace glass)

\* Deliver one new glass - Maintenance