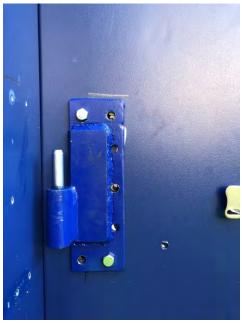

# JMH Retrofit LCD Signs Photo Gallery

March 15, 2019 – March 27, 2019

Jackson Memorial Hospital University of Miami Miami, Florida



#### LCD Signs Site One Door opening direction Jackson Memorial Hospital, Miami, Florida















#### LCD Signs Site Two















# LCD Signs Site Three Door opening direction

North Site-3 S/N #14

East Site-3 S/N#15

West Site-3 S/N #13

South Site-3 S/N#16













# LCD Signs Site Four Door opening direction







# Door Hinge Operation



































## Baseplate Cutting and Hinge Colliding are Cutting











#### LED Side Signs Retrofit and Wiring

Site-One :East( S/N#11) Extended LED power wires
When the door open, wires disconnected. Solve with extended wiring. Testing success.







Unidentified damaged one glass (Wrapping not damaged)

1: Site-Four S/N #5 Logo cover glass crack (Replace glass)

\* Deliver one new glass - Maintenance





### Site-Four Kiosk 4: Side bar cutting, Base cutting, Caster, Painting







## Site-Two Kiosk 2: Welding work and Caster Installation Work





#### Kiosks after finishing retrofit caster: Kiosk 1 and Kiosk 2







Kiosk 1







Kiosk 2

Kiosks after finishing retrofit caster: Kiosk 3 and Kiosk 4