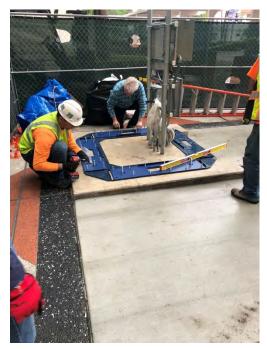

# JMH Retrofit LCD Signs Photo Gallery

March 15, 2019 – March 27, 2019

Jackson Memorial Hospital University of Miami Miami, Florida



#### LCD Signs Site One Door opening direction Jackson Memorial Hospital, Miami, Florida















#### LCD Signs Site Two















# LCD Signs Site Three Door opening direction

North Site-3 S/N #14

East Site-3 S/N#15

West Site-3 S/N #13

South Site-3 S/N#16













# LCD Signs Site Four Door opening direction







# Door Hinge Operation



































## Baseplate Cutting and Hinge Colliding are Cutting











#### LED Side Signs Retrofit and Wiring

Site-One :East( S/N#11) Extended LED power wires
When the door open, wires disconnected. Solve with extended wiring. Testing success.







Unidentified damaged one glass (Wrapping not damaged)

1: Site-Four S/N #5 Logo cover glass crack (Replace glass)

\* Deliver one new glass - Maintenance





### Site-Four Kiosk 4: Side bar cutting, Base cutting, Caster, Painting







## Site-Two Kiosk 2: Welding work and Caster Instal