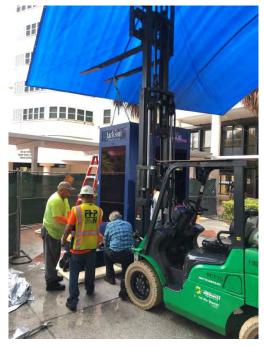

# JMH Retrofit LCD Signs Photo Gallery

March 15, 2019 – March 27, 2019

Jackson Memorial Hospital University of Miami Miami, Florida



#### LCD Signs Site One Door opening direction Jackson Memorial Hospital, Miami, Florida















#### LCD Signs Site Two















# LCD Signs Site Three Door opening direction

North Site-3 S/N #14

East Site-3 S/N#15

West Site-3 S/N #13

South Site-3 S/N#16













# LCD Signs Site Four Door opening direction







# Door Hinge Operation



































## Baseplate Cutting and Hinge Colliding are Cutting











#### LED Side Signs Retrofit and Wiring

Site-One :East( S/N#11) Extended LED power wires
When the door open, wires disconnected. Solve with extended wiring. Testing success.







Unidentified damaged one glass (Wrapping not damaged)

1: Site-Four S/N #5 Logo cover glass crack (Replace glass)

\* Deliver one new glass - Maintenance





### Site-Four Kiosk 4: Side bar cutting, Base cutting, Caster, Painting







## Site-Two Kiosk 2: Welding work and Caster Installati