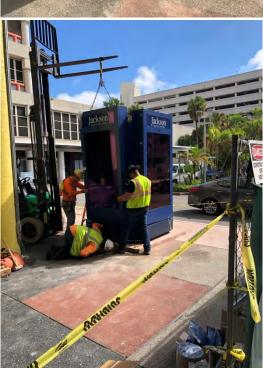

#### LCD Signs Site One Door opening direction Jackson Memorial Hospital, Miami, Florida