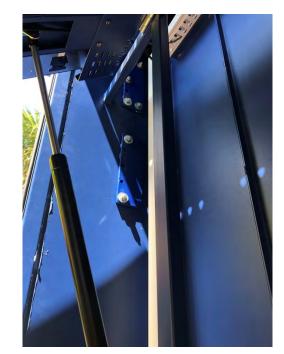

# JMH Retrofit LCD Signs Photo Gallery

March 15, 2019 – March 27, 2019

Jackson Memorial Hospital University of Miami Miami, Florida



#### LCD Signs Site One Door opening direction Jackson Memorial Hospital, Miami, Florida















#### LCD Signs Site Two















# LCD Signs Site Three Door opening direction

North Site-3 S/N #14

East Site-3 S/N#15

West Site-3 S/N #13

South Site-3 S/N#16













# LCD Signs Site Four Door opening direction







# Door Hinge Operation



































## Baseplate Cutting and Hinge Colliding are Cutting











#### LED Side Signs Retrofit and Wiring

Site-One :East( S/N#11) Extended LED power wires
When the door open, wires disconnected. Solve with extended wiring. Testing success.







Unidentified damaged one glass (Wrapping not damaged)

1: Site-Four S/N #5 Logo cover glass crack (Replace glass)

\* Deliver one new glass - Maintenance





### Site-Four Kiosk 4: Side bar cutting, Base cutting, Caster, Painting







## Site-Two Kiosk 2: Welding work and Caster Installation Work





#### Kiosks after finishing retrofit caster: Kiosk 1 and Kiosk 2







Kiosk 1







Kiosk 2

Kiosks after finishing retrofit caster: Kiosk 3 and Kiosk 4