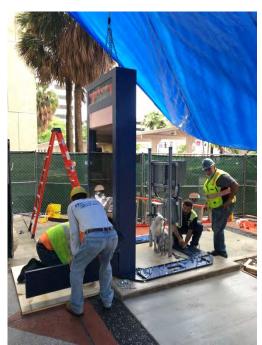

# LCD Signs Site Three Door opening direction

North Site-3 S/N #14

East Site-3 S/N#15

West Site-3 S/N #13

South Site-3 S/N#16