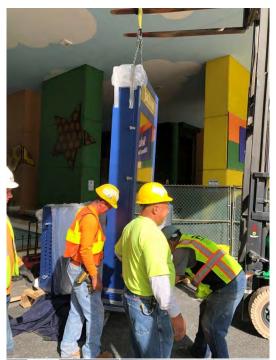

# LCD Signs Site Three Door opening direction

North Site-3 S/N #14

East Site-3 S/N#15

West Site-3 S/N #13

South Site-3 S/N#16