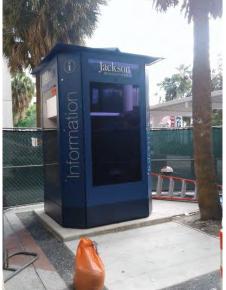

West Site-3 S/N #13

South Site-3 S/N#16













# LCD Signs Site Four Door opening direction







# Door Hinge Operation



































## Baseplate Cutting and Hinge Colliding are Cutting











#### LED Side Signs Retrofit and Wiring

Site-One :East( S/N#11) Extended LED power wires
When the door open, wires disconnected. Solve with extended wiring. Testing success.







Unidentified damaged one glass (Wrapping not damaged)

1: Site-Four S/N #5 Logo cover glass crack (Replace glass)

\* Deliver one new glass - Maintenance





### Site-Four Kiosk 4: Side bar cutting, Base cutting, Caster, Painting







## Site-Two Kiosk 2: Welding work and Caster Installation Work





#### Kiosks after finishing retrofit caster: Kiosk 1 and Kiosk 2







Kiosk 1







Kiosk 2

Kiosks after finishing retrofit caster: Kiosk 3 and Kiosk 4