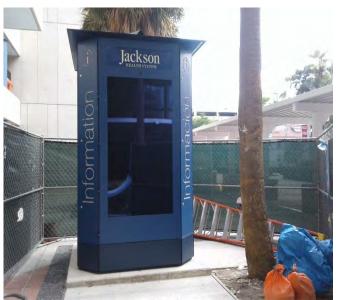

#### LCD Signs Site One Door opening direction Jackson Memorial Hospital, Miami, Florida