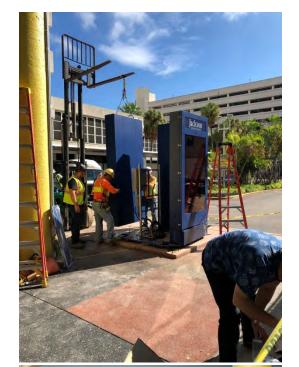

# JMH Retrofit LCD Signs Photo Gallery

March 15, 2019 – March 27, 2019

Jackson Memorial Hospital University of Miami Miami, Florida



#### LCD Signs Site One Door opening direction Jackson Memorial Hospital, Miami, Florida















#### LCD Signs Site Two















# LCD Signs Site Three Door opening direction

North Site-3 S/N #14

East Site-3 S/N#15

West Site-3 S/N #13

South Site-3 S/N#16













# LCD Signs Site Four Door opening direction







# Door Hinge Operation



































## Baseplate Cutting and Hinge Colliding are Cutting











#### LED Side Signs Retrofit and Wiring

Site-One :East( S/N#11) Extended LED power wires
When the door open, wires disconnected. Solve with extended wiring. Testing success.







Unidentified damaged one glass (Wrapping not damaged)

1: Site-Four S/N #5 Logo cover glass crack (Replace glass)

\* Deliver one new glass - Maintenance





### Site-Four Kiosk 4: Side bar cutting, Base cutting, Caster, Painting







## Site-Two Kiosk 2: Welding work and Caster Installation Work





#### Kiosks after finishing retrofit caster: Kiosk 1 and Kiosk 2







Kiosk 1







Kiosk 2

Kiosks after finishing retrofit cast