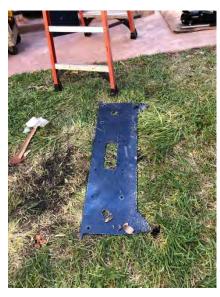

# JMH Retrofit LCD Signs Photo Gallery

March 15, 2019 – March 27, 2019

Jackson Memorial Hospital University of Miami Miami, Florida



#### LCD Signs Site One Door opening direction Jackson Memorial Hospital, Miami, Florida















#### LCD Signs Site Two















# LCD Signs Site Three Door opening direction

North Site-3 S/N #14

East Site-3 S/N#15

West Site-3 S/N #13

South Site-3 S/N#16













# LCD Signs Site Four Door opening direction







# Door Hinge Operation



































## Baseplate Cutting and Hinge Colliding are Cutting











#### LED Side Signs Retrofit and Wiring

Site-One :East( S/N#11) Extended LED power wires
When the door open, wires disconnected. Solve with extended wiring. Testing success.







Unidentified damaged one glass (Wrapping not damaged)

1: Site-Four S/N #5 Logo cover glass crack (Replace glass)

\* Deliver one new glass - Maintenance





### Site-Four Kiosk 4: Side bar cutting, Base cutting, Caster, Painting







## Site-Two Kiosk 2: Welding work and Caster Installation Work





#### Kiosks after finishing retrofit caster: Kiosk 1 and Kiosk 2







Kiosk 1







Kiosk 2

Kiosks after finishing retrofit caster: Kiosk 3 and Kiosk 4