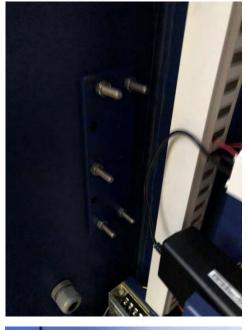

# JMH Retrofit LCD Signs Photo Gallery

March 15, 2019 – March 27, 2019

Jackson Memorial Hospital University of Miami Miami, Florida



#### LCD Signs Site One Door opening direction Jackson Memorial Hospital, Miami, Florida















#### LCD Signs Site Two















# LCD Signs Site Three Door opening direction

North Site-3 S/N #14

East Site-3 S/N#15

West Site-3 S/N #13

South Site-3 S/N#16













# LCD Signs Site Four Door opening direction







# Door Hinge Operation



































## Baseplate Cutting and Hinge Colliding are Cutting











#### LED Side Signs Retrofit and Wiring

Site-One :East( S/N#11) Extended LED power wires
When the door open, wires disconnected. Solve with extended wiring. Testing success.







Unidentified damaged one glass (Wrapping not damaged)

1: Site-Four S/N #5 Logo cover glass crack (Replace glass)

\* Deliver one new glass - Maintenance





### Site-Four Kiosk 4: Side bar cutting, Base cutting, Caster, Painting







## Site-Two Kiosk 2: Welding work and Caster Installation Work





#### Kiosks after finishing retrofit caster: Kiosk 1 and Kiosk 2







Kiosk 1







Kiosk 2

Kiosks after finishing retrofit caster: Kiosk 3 and Kiosk 4