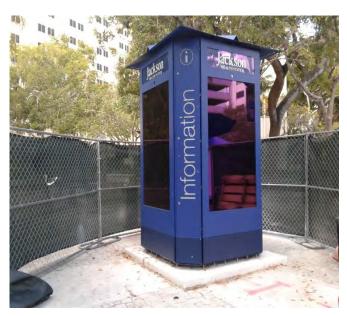

ite-3 S/N#15

West Site-3 S/N #13

South Site-3 S/N#16













# LCD Signs Site Four Door opening direction







# Door Hinge Operation



































## Baseplate Cutting and Hinge Colliding are Cutting











#### LED Side Signs Retrofit and Wiring

Site-One :East( S/N#11) Extended LED power wires
When the door open, wires disconnected. Solve with extended wiring. Testing success.







Unidentified damaged one glass (Wrapping not damaged)

1: Site-Four S/N #5 Logo cover glass crack (Replace glass)

\* Deliver one new glass - Maintenance





### Site-Four Kiosk 4: Side bar cutting, Base cutting, Caster, Painting







## Site-Two Kiosk 2: Welding work and Caster Installation Work





#### Kiosks after finishing retrofit caster: Kiosk 1 and Kiosk 2







Kiosk 1







Kiosk 2

Kiosks after finishing retrofit caster: Kiosk 3 and Kiosk 4