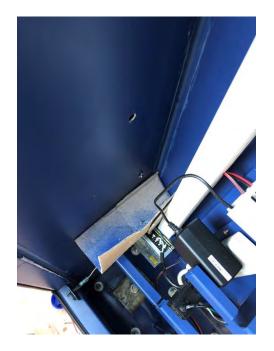

#### LED Side Signs Retrofit and Wiring

Site-One :East( S/N#11) Extended LED power wires
When the door open, wires disconnected. Solve with extended wiring. Testing success.

Unidentified damaged one glass (Wrapping not damaged)