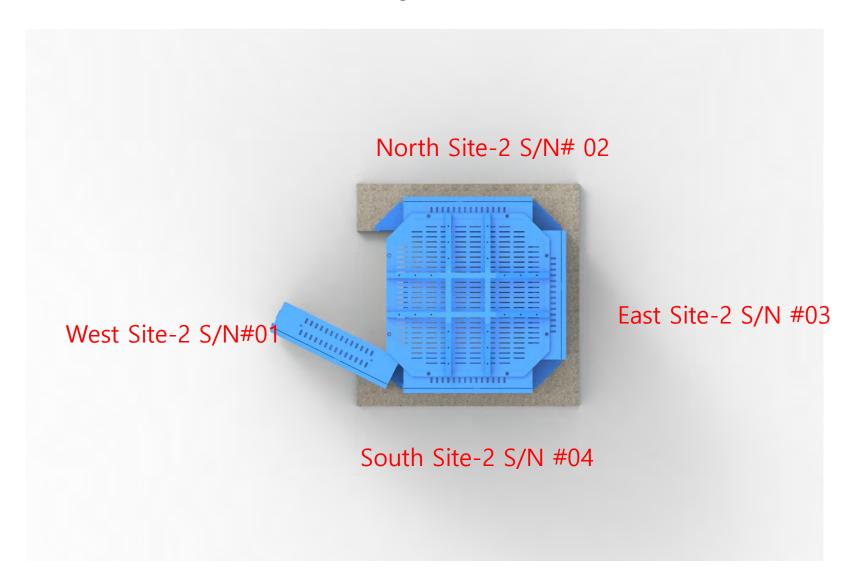

# JMH Retrofit LCD Signs Photo Gallery

March 15, 2019 – March 27, 2019

Jackson Memorial Hospital University of Miami Miami, Florida



#### LCD Signs Site One Door opening direction Jackson Memorial Hospital, Miami, Florida















#### LCD Signs Site Two















# LCD Signs Site Three Door opening direction

North Site-3 S/N #14

East Site-3 S/N#15

West Site-3 S/N #13

South Site-3 S/N#16













# LCD Signs Site Four Door opening direction







# Door Hinge Operation



































## Baseplate Cutting and Hinge Colliding are Cutting











#### LED Side Signs Retrofit and Wiring

Site-One :East( S/N#11) Extended LED power wires
When the door open, wires disconnected. Solve with extended wiring. Testing success.







Unidentified damaged one glass (Wrapping not damaged)

1: Site-Four S/N #5 Logo cover glass crack (Replace glass)

\* Deliver one new glass - Maintenance





### Site-Four Kiosk 4: Side bar cutting, Base cutting, Caster, Painting







## Site-Two Kiosk 2: Welding work and Caster Inst