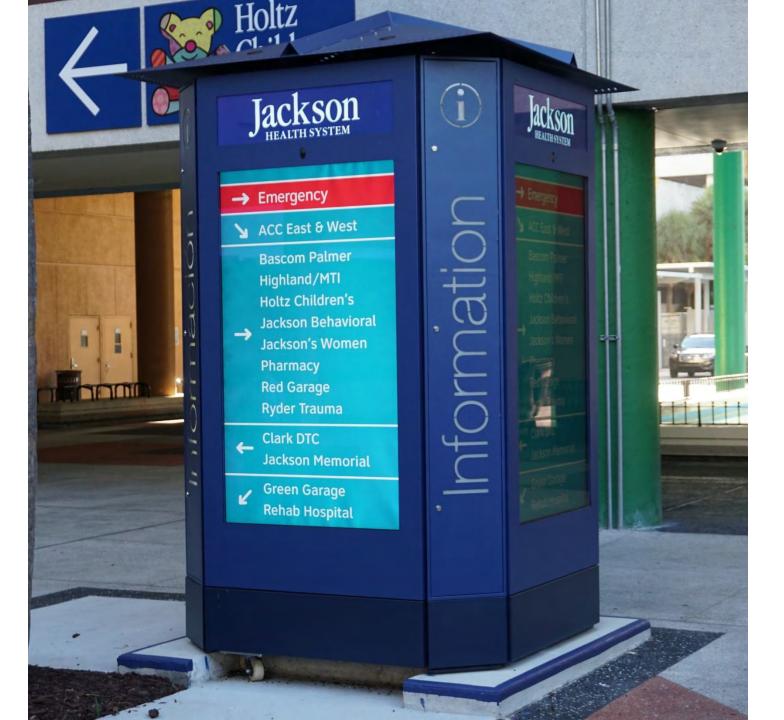

# LCD Signs Site Three Door opening direction

North Site-3 S/N #14

East Site-3 S/N#15

West Site-3 S/N #13

South Site-3 S/N#16