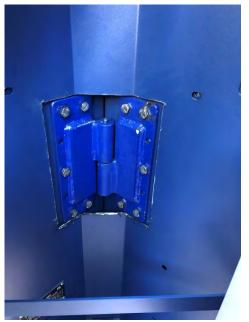

# JMH Retrofit LCD Signs Photo Gallery

March 15, 2019 – March 27, 2019

Jackson Memorial Hospital University of Miami Miami, Florida



#### LCD Signs Site One Door opening direction Jackson Memorial Hospital, Miami, Florida















#### LCD Signs Site Two















# LCD Signs Site Three Door opening direction

North Site-3 S/N #14

East Site-3 S/N#15

West Site-3 S/N #13

South Site-3 S/N#16













# LCD Signs Site Four Door opening direction







# Door Hinge Operation



































## Baseplate Cutting and Hinge Colliding are Cutting











#### LED Side Signs Retrofit and Wiring

Site-One :East( S/N#11) Extended LED power wires
When the door open, wires disconnected. Solve with extended wiring. Testing success.







Unidentified damaged one glass (Wrapping not damaged)

1: Site-Four S/N #5 Logo cover glass crack (Replace glass)

\* Deliver one new glass - Maintenance





### Site-Four Kiosk 4: Side bar cutting, Base cutting, Caster, Painting







## Site-Two Kiosk 2: Welding work and Caster Installation Work





#### Kiosks after finishing retrofit caster: Kiosk 1 and Kiosk 2







Kiosk 1







Kiosk 2

Kiosks after finishing retrofit caster: Kiosk 3 and Kiosk 4