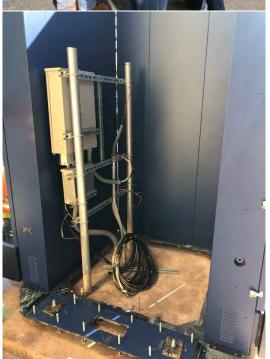

#### LED Side Signs Retrofit and Wiring

Site-One :East( S/N#11) Extended LED power wires
When the door open, wires disconnected. Solve with extended wiring. Testing success.

Unidentified damaged one glass (Wrapping not damaged)