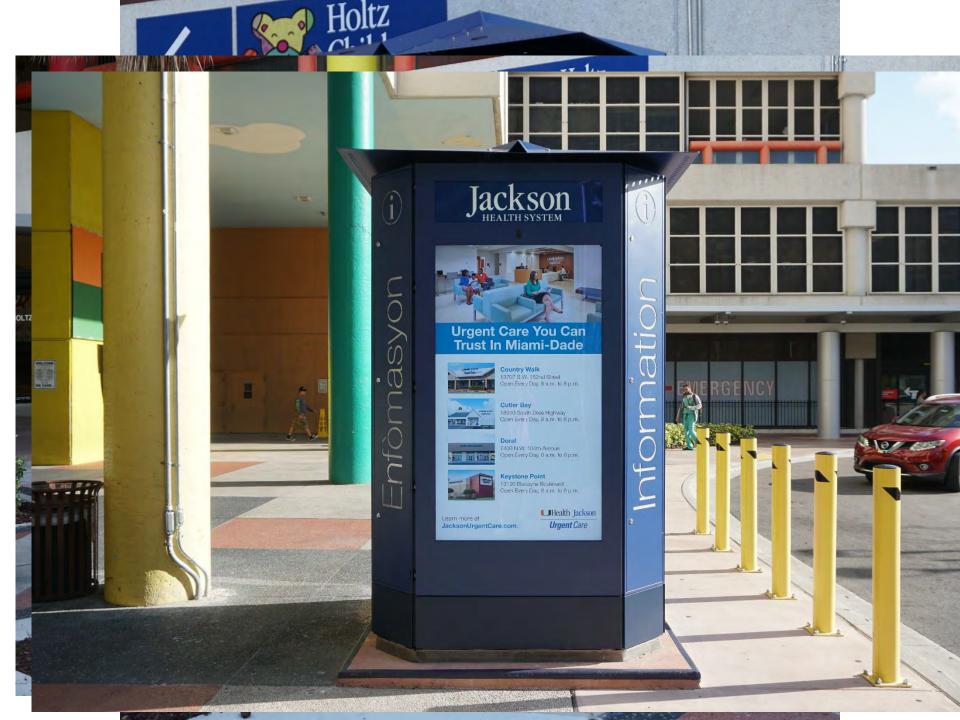

oor opening direction







# Door Hinge Operation



































## Baseplate Cutting and Hinge Colliding are Cutting











#### LED Side Signs Retrofit and Wiring

Site-One :East( S/N#11) Extended LED power wires
When the door open, wires disconnected. Solve with extended wiring. Testing success.







Unidentified damaged one glass (Wrapping not damaged)

1: Site-Four S/N #5 Logo cover glass crack (Replace glass)

\* Deliver one new glass - Maintenance





### Site-Four Kiosk 4: Side bar cutting, Base cutting, Caster, Painting







## Site-Two Kiosk 2: Welding work and Caster Installation Work





#### Kiosks after finishing retrofit caster: Kiosk 1 and Kiosk 2







Kiosk 1







Kiosk 2

Kiosks after finishing retrofit caster: Kiosk 3 and Kiosk 4