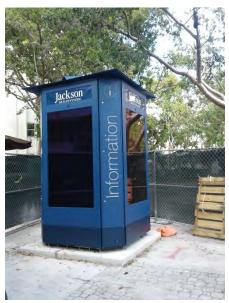

#### Kiosks after finishing retrofit caster: Kiosk 1 and Kiosk 2

Kiosk 1

Kiosk 2

Kiosks after finishing retrofit caster: Kiosk 3 and Kiosk 4