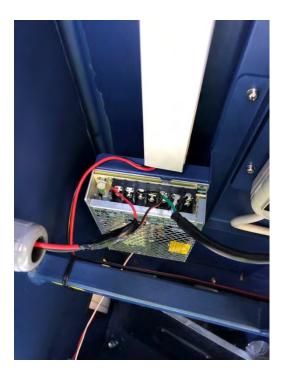

#### LED Side Signs Retrofit and Wiring

Site-One :East( S/N#11) Extended LED power wires
When the door open, wires disconnected. Solve with extended wiring. Testing success.

Unidentified damaged one glass (Wrapping not damaged)