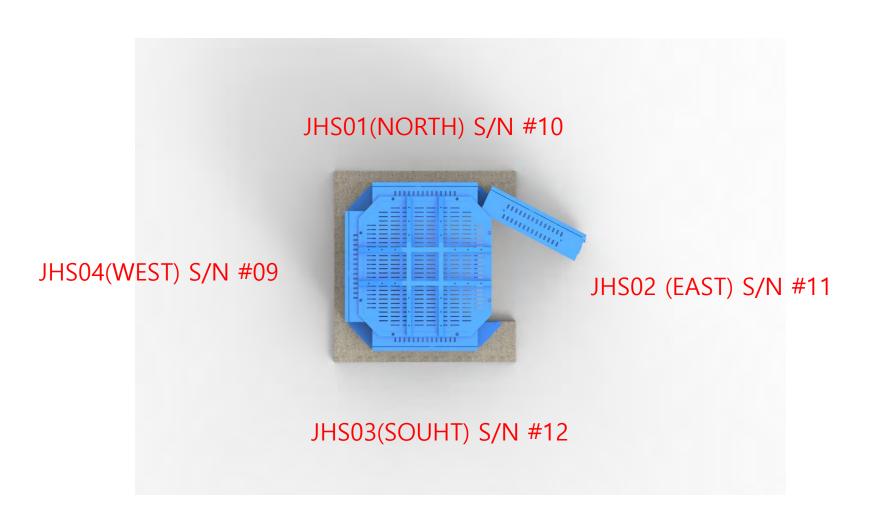

#### LCD Signs Site One Door opening direction Jackson Memorial Hospital, Miami, Florida