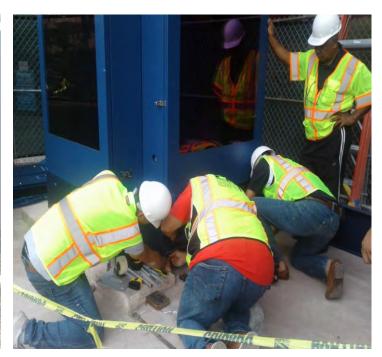

i, Florida















#### LCD Signs Site Two















# LCD Signs Site Three Door opening direction

North Site-3 S/N #14

East Site-3 S/N#15

West Site-3 S/N #13

South Site-3 S/N#16













# LCD Signs Site Four Door opening direction







# Door Hinge Operation



































## Baseplate Cutting and Hinge Colliding are Cutting











#### LED Side Signs Retrofit and Wiring

Site-One :East( S/N#11) Extended LED power wires
When the door open, wires disconnected. Solve with extended wiring. Testing success.







Unidentified damaged one glass (Wrapping not damaged)

1: Site-Four S/N #5 Logo cover glass crack (Replace glass)

\* Deliver one new glass - Maintenance





### Site-Four Kiosk 4: Side bar cutting, Base cutting, Caster, Painting







## Site-Two Kiosk 2: Welding work and Caster Installation Work





#### Kiosks after finishing retrofit caster: Kiosk 1 and Kiosk 2







Kiosk 1







Kiosk 2

Kiosks after finishing retrofit caster: Kiosk 3 and Kiosk 4