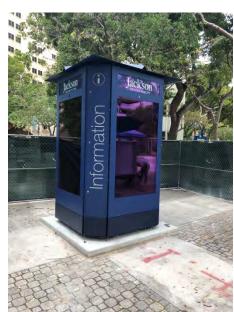

#### LCD Signs Site One Door opening direction Jackson Memorial Hospital, Miami, Florida