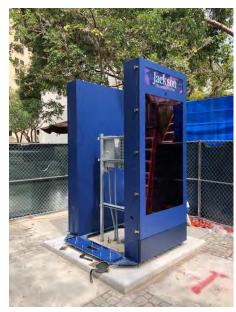

# JMH Retrofit LCD Signs Photo Gallery

March 15, 2019 – March 27, 2019

Jackson Memorial Hospital University of Miami Miami, Florida



#### LCD Signs Site One Door opening direction Jackson Memorial Hospital, Miami, Florida















#### LCD Signs Site Two















# LCD Signs Site Three Door opening direction

North Site-3 S/N #14

East Site-3 S/N#15

West Site-3 S/N #13

South Site-3 S/N#16













# LCD Signs Site Four Door opening direction







# Door Hinge Operation



































## Baseplate Cutting and Hinge Colliding are Cutting











#### LED Side Signs Retrofit and Wiring

Site-One :East( S/N#11) Extended LED power wires
When the door open, wires disconnected. Solve with extended wiring. Testing success.







Unidentified damaged one glass (Wrapping not damaged)

1: Site-Four S/N #5 Logo cover glass crack (Replace glass)

\* Deliver one new glass - Maintenance





### Site-Four Kiosk 4: Side bar cutting, Base cutting, Caster, Painting







## Site-Two Kios