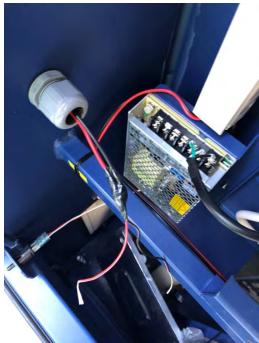

#### LED Side Signs Retrofit and Wiring

Site-One :East( S/N#11) Extended LED power wires
When the door open, wires disconnected. Solve with extended wiring. Testing success.

Unidentified damaged one glass (Wrapping not damaged)