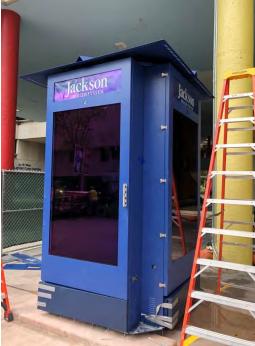

# LCD Signs Site Three Door opening direction

North Site-3 S/N #14

East Site-3 S/N#15

West Site-3 S/N #13

South Site-3 S/N#16