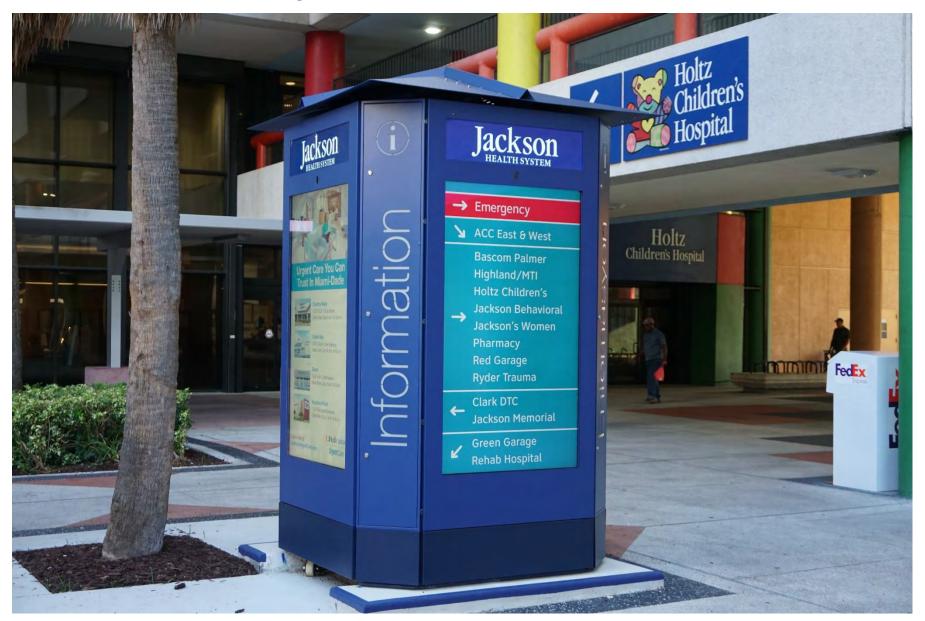

ur Door opening direction







# Door Hinge Operation



































## Baseplate Cutting and Hinge Colliding are Cutting











#### LED Side Signs Retrofit and Wiring

Site-One :East( S/N#11) Extended LED power wires
When the door open, wires disconnected. Solve with extended wiring. Testing success.







Unidentified damaged one glass (Wrapping not damaged)

1: Site-Four S/N #5 Logo cover glass crack (Replace glass)

\* Deliver one new glass - Maintenance





### Site-Four Kiosk 4: Side bar cutting, Base cutting, Caster, Painting







## Site-Two Kiosk 2: Welding work and Caster Installation Work





#### Kiosks after finishing retrofit caster: Kiosk 1 and Kiosk 2







Kiosk 1







Kiosk 2

Kiosks after finishing retrofit caster: Kiosk 3 and Kiosk 4