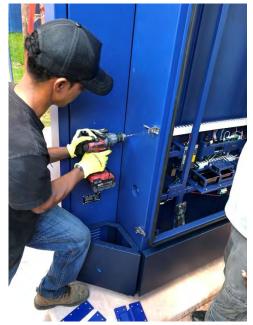

# JMH Retrofit LCD Signs Photo Gallery

March 15, 2019 – March 27, 2019

Jackson Memorial Hospital University of Miami Miami, Florida



#### LCD Signs Site One Door opening direction Jackson Memorial Hospital, Miami, Florida















#### LCD Signs Site Two















# LCD Signs Site Three Door opening direction

North Site-3 S/N #14

East Site-3 S/N#15

West Site-3 S/N #13

South Site-3 S/N#16













# LCD Signs Site Four Door opening direction







# Door Hinge Operation



































## Baseplate Cutting and Hinge Colliding are Cutting











#### LED Side Signs Retrofit and Wiring

Site-One :East( S/N#11) Extended LED power wires
When the door open, wires disconnected. Solve with extended wiring. Testing success.







Unidentified damaged one glass (Wrapping not damaged)

1: Site-Four S/N #5 Logo cover glass crack (Replace glass)

\* Deliver one new glass - Maintenance





### Site-Four Kiosk 4: Side bar cutting, Base cutting, Caster, Painting







## Site-Two Kiosk 2: Welding work and Caster Installation Work





#### Kiosks after finishing retrofit caster: Kiosk 1 and Kiosk 2







Kiosk 1







Kiosk 2

Kiosks after finishing retrofit caster: Kiosk 3 and Kiosk 4