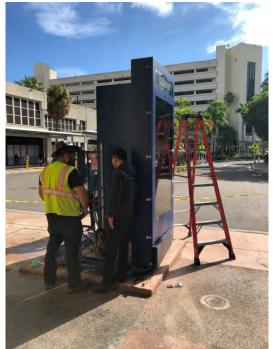

# JMH Retrofit LCD Signs Photo Gallery

March 15, 2019 – March 27, 2019

Jackson Memorial Hospital University of Miami Miami, Florida



#### LCD Signs Site One Door opening direction Jackson Memorial Hospital, Miami, Florida















#### LCD Signs Site Two















# LCD Signs Site Three Door opening direction

North Site-3 S/N #14

East Site-3 S/N#15

West Site-3 S/N #13

South Site-3 S/N#16













# LCD Signs Site Four Door opening direction







# Door Hinge Operation



































## Baseplate Cutting and Hinge Colliding are Cutting











#### LED Side Signs Retrofit and Wiring

Site-One :East( S/N#11) Extended LED power wires
When the door open, wires disconnected. Solve with extended wiring. Testing success.







Unidentified damaged one glass (Wrapping not damaged)

1: Site-Four S/N #5 Logo cover glass crack (Replace glass)

\* Deliver one new glass - Maintenance





### Site-Four Kiosk 4: Side bar cutting, Base cutting, Caster, Painting







## Site-Two Kiosk 2: Welding work and Caster Installation Work





#### Kiosks after finishing retrofit caster: Kiosk 1 and Kiosk 2







Kiosk 1







Kiosk 2

Kiosks after finishing retrofit