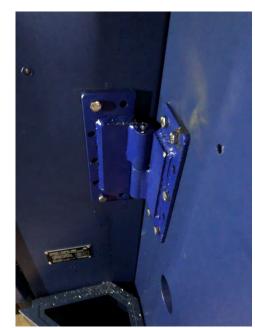

# JMH Retrofit LCD Signs Photo Gallery

March 15, 2019 – March 27, 2019

Jackson Memorial Hospital University of Miami Miami, Florida



#### LCD Signs Site One Door opening direction Jackson Memorial Hospital, Miami, Florida















#### LCD Signs Site Two















# LCD Signs Site Three Door opening direction

North Site-3 S/N #14

East Site-3 S/N#15

West Site-3 S/N #13

South Site-3 S/N#16













# LCD Signs Site Four Door opening direction







# Door Hinge Operation



































## Baseplate Cutting and Hinge Colliding are Cutting











#### LED Side Signs Retrofit and Wiring

Site-One :East( S/N#11) Extended LED power wires
When the door open, wires disconnected. Solve with extended wiring. Testing success.







Unidentified damaged one glass (Wrapping not damaged)

1: Site-Four S/N #5 Logo cover glass crack (Replace glass)

\* Deliver one new glass - Maintenance





### Site-Four Kiosk 4: Side bar cutting, Base cutting, Caster, Painting







## Site-Two Kiosk 2: Welding work and Caster Installation Work





#### Kiosks after finishing retrofit caster: Kiosk 1 and Kiosk 2







Kiosk 1







Kiosk 2

Kiosks after finishing retrofit caster: Kiosk 3 and Kiosk 4