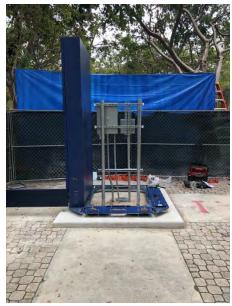

# JMH Retrofit LCD Signs Photo Gallery

March 15, 2019 – March 27, 2019

Jackson Memorial Hospital University of Miami Miami, Florida



#### LCD Signs Site One Door opening direction Jackson Memorial Hospital, Miami, Florida















#### LCD Signs Site Two















# LCD Signs Site Three Door opening direction

North Site-3 S/N #14

East Site-3 S/N#15

West Site-3 S/N #13

South Site-3 S/N#16













# LCD Signs Site Four Door opening direction







# Door Hinge Operation



































## Baseplate Cutting and Hinge Colliding are Cutting











#### LED Side Signs Retrofit and Wiring

Site-One :East( S/N#11) Extended LED power wires
When the door open, wires disconnected. Solve with extended wiring. Testing success.







Unidentified damaged one glass (Wrapping not damaged)

1: Site-Four S/N #5 Logo cover glass crack (Replace glass)

\* Deliver one new glass - Maintenance





### Site-Four Kiosk 4: Side bar cutting, Base cutting, Caster, Painting







## Site-Two Ki