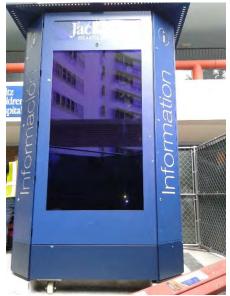

# LCD Signs Site Three Door opening direction

North Site-3 S/N #14

East Site-3 S/N#15

West Site-3 S/N #13

South Site-3 S/N#16