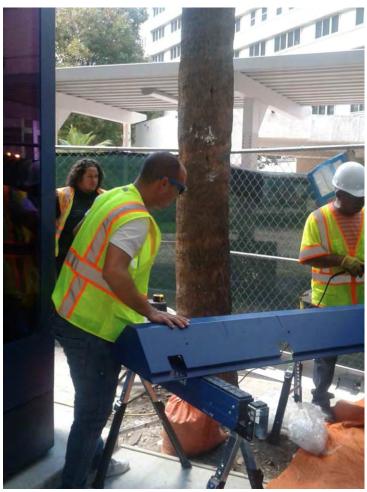

### Site-Four Kiosk 4: Side bar cutting, Base cutting, Caster, Painting

## Site-Two Kiosk 2: Welding work and Caster Installation Work