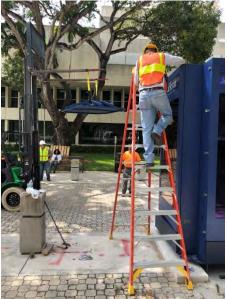

#### LCD Signs Site One Door opening direction Jackson Memorial Hospital, Miami, Florida