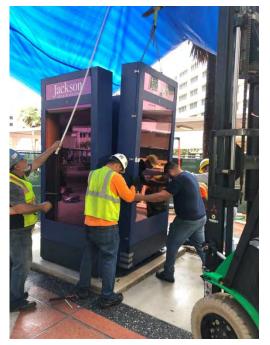

#### LCD Signs Site One Door opening direction Jackson Memorial Hospital, Miami, Florida