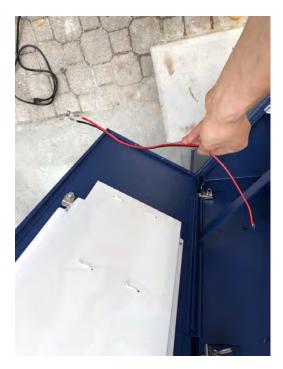

#### LED Side Signs Retrofit and Wiring

Site-One :East( S/N#11) Extended LED power wires
When the door open, wires disconnected. Solve with extended wiring. Testing success.

Unidentified damaged one glass (Wrapping not damaged)