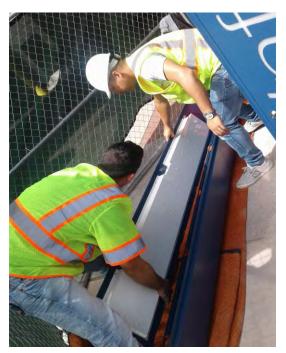

Miami, Florida















#### LCD Signs Site Two















# LCD Signs Site Three Door opening direction

North Site-3 S/N #14

East Site-3 S/N#15

West Site-3 S/N #13

South Site-3 S/N#16













# LCD Signs Site Four Door opening direction







# Door Hinge Operation



































## Baseplate Cutting and Hinge Colliding are Cutting











#### LED Side Signs Retrofit and Wiring

Site-One :East( S/N#11) Extended LED power wires
When the door open, wires disconnected. Solve with extended wiring. Testing success.







Unidentified damaged one glass (Wrapping not damaged)

1: Site-Four S/N #5 Logo cover glass crack (Replace glass)

\* Deliver one new glass - Maintenance





### Site-Four Kiosk 4: Side bar cutting, Base cutting, Caster, Painting







## Site-Two Kiosk 2: Welding work and Caster Installation Work





#### Kiosks after finishing retrofit caster: Kiosk 1 and Kiosk 2







Kiosk 1







Kiosk 2

Kiosks after finishing retrofit caster: Kiosk 3 and Kiosk 4