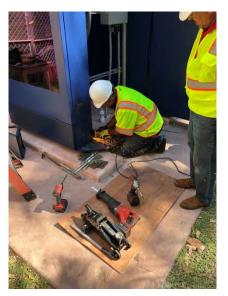

# JMH Retrofit LCD Signs Photo Gallery

March 15, 2019 – March 27, 2019

Jackson Memorial Hospital University of Miami Miami, Florida



#### LCD Signs Site One Door opening direction Jackson Memorial Hospital, Miami, Florida















#### LCD Signs Site Two















# LCD Signs Site Three Door opening direction

North Site-3 S/N #14

East Site-3 S/N#15

West Site-3 S/N #13

South Site-3 S/N#16













# LCD Signs Site Four Door opening direction







# Door Hinge Operation



































## Baseplate Cutting and Hinge Colliding are Cutting











#### LED Side Signs Retrofit and Wiring

Site-One :East( S/N#11) Extended LED power wires
When the door open, wires disconnected. Solve with extended wiring. Testing success.







Unidentified damaged one glass (Wrapping not damaged)

1: Site-Four S/N #5 Logo cover glass crack (Replace glass)

\* Deliver one new glass - Maintenance





### Site-Four Kiosk 4: Side bar cutting, Base cutting, Caster, Painting







## Site-Two Kiosk 2: Welding work and Caster Installation Work





#### Kiosks after finishing retrofit caster: Kiosk 1 and Kiosk 2







Kiosk 1







Kiosk 2

Kiosks after finishing retrofit caster: Kiosk 3 and Kiosk 4