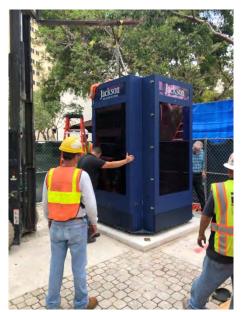

#### LCD Signs Site One Door opening direction Jackson Memorial Hospital, Miami, Florida