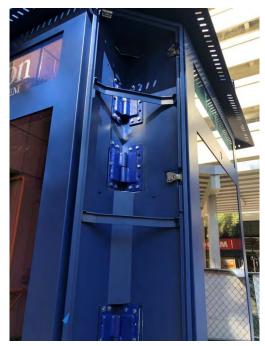

# JMH Retrofit LCD Signs Photo Gallery

March 15, 2019 – March 27, 2019

Jackson Memorial Hospital University of Miami Miami, Florida



#### LCD Signs Site One Door opening direction Jackson Memorial Hospital, Miami, Florida















#### LCD Signs Site Two















# LCD Signs Site Three Door opening direction

North Site-3 S/N #14

East Site-3 S/N#15

West Site-3 S/N #13

South Site-3 S/N#16













# LCD Signs Site Four Door opening direction







# Door Hinge Operation



































## Baseplate Cutting and Hinge Colliding are Cutting











#### LED Side Signs Retrofit and Wiring

Site-One :East( S/N#11) Extended LED power wires
When the door open, wires disconnected. Solve with extended wiring. Testing success.







Unidentified damaged one glass (Wrapping not damaged)

1: Site-Four S/N #5 Logo cover glass crack (Replace glass)

\* Deliver one new glass - Maintenance





### Site-Four Kiosk 4: Side bar cutting, Base cutting, Caster, Painting







## Site-Two Kiosk 2: Welding work and Caster Installation Work





#### Kiosks after finishing retrofit caster: Kiosk 1 and Kiosk 2







Kiosk 1







Kiosk 2

Kiosks after finishing retrofit caster: Kiosk 3 and Kiosk 4