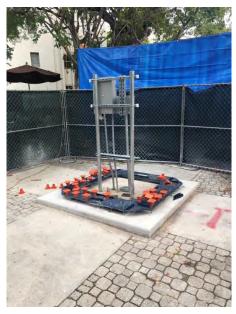

# JMH Retrofit LCD Signs Photo Gallery

March 15, 2019 – March 27, 2019

Jackson Memorial Hospital University of Miami Miami, Florida



#### LCD Signs Site One Door opening direction Jackson Memorial Hospital, Miami, Florida















#### LCD Signs Site Two















# LCD Signs Site Three Door opening direction

North Site-3 S/N #14

East Site-3 S/N#15

West Site-3 S/N #13

South Site-3 S/N#16













# LCD Signs Site Four Door opening direction







# Door Hinge Operation



































## Baseplate Cutting and Hinge Colliding are Cutting











#### LED Side Signs Retrofit and Wiring

Site-One :East( S/N#11) Extended LED power wires
When the door open, wires disconnected. Solve with extended wiring. Testing success.







Unidentified damaged one glass (Wrapping not damaged)

1: Site-Four S/N #5 Logo cover glass crack (Replace glass)

\* Deliver one new glass - Maintenance





### Site-Four Kiosk 4: Side bar cutting, Base cutting, Caster, Painting







## Site-Two