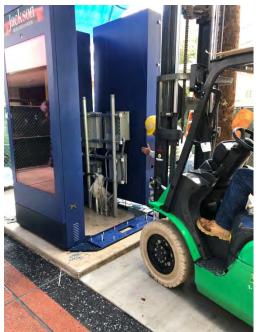

# JMH Retrofit LCD Signs Photo Gallery

March 15, 2019 – March 27, 2019

Jackson Memorial Hospital University of Miami Miami, Florida



#### LCD Signs Site One Door opening direction Jackson Memorial Hospital, Miami, Florida















#### LCD Signs Site Two















# LCD Signs Site Three Door opening direction

North Site-3 S/N #14

East Site-3 S/N#15

West Site-3 S/N #13

South Site-3 S/N#16













# LCD Signs Site Four Door opening direction







# Door Hinge Operation



































## Baseplate Cutting and Hinge Colliding are Cutting











#### LED Side Signs Retrofit and Wiring

Site-One :East( S/N#11) Extended LED power wires
When the door open, wires disconnected. Solve with extended wiring. Testing success.







Unidentified damaged one glass (Wrapping not damaged)

1: Site-Four S/N #5 Logo cover glass crack (Replace glass)

\* Deliver one new glass - Maintenance





### Site-Four Kiosk 4: Side bar cutting, Base cutting, Caster, Painting







## Site-Two Kiosk 2: Welding work and Caster Installation