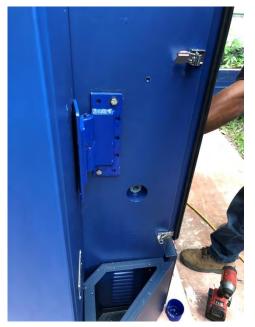

# JMH Retrofit LCD Signs Photo Gallery

March 15, 2019 – March 27, 2019

Jackson Memorial Hospital University of Miami Miami, Florida



#### LCD Signs Site One Door opening direction Jackson Memorial Hospital, Miami, Florida















#### LCD Signs Site Two















# LCD Signs Site Three Door opening direction

North Site-3 S/N #14

East Site-3 S/N#15

West Site-3 S/N #13

South Site-3 S/N#16













# LCD Signs Site Four Door opening direction







# Door Hinge Operation



































## Baseplate Cutting and Hinge Colliding are Cutting











#### LED Side Signs Retrofit and Wiring

Site-One :East( S/N#11) Extended LED power wires
When the door open, wires disconnected. Solve with extended wiring. Testing success.







Unidentified damaged one glass (Wrapping not damaged)

1: Site-Four S/N #5 Logo cover glass crack (Replace glass)

\* Deliver one new glass - Maintenance





### Site-Four Kiosk 4: Side bar cutting, Base cutting, Caster, Painting







## Site-Two Kiosk 2: Welding work and Caster Installation Work





#### Kiosks after finishing retrofit caster: Kiosk 1 and Kiosk 2







Kiosk 1







Kiosk 2

Kiosks after finishing retrofit caster: Kiosk 3 and Kiosk 4