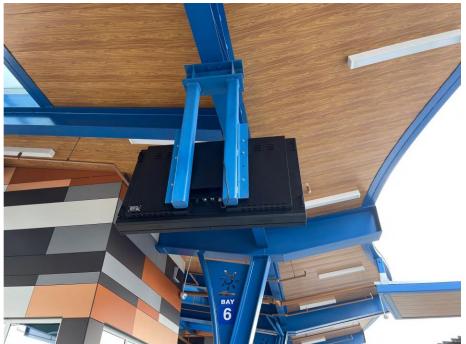

Figure 3: NANOV 55" Outdoor Single-Sided Real-Time Passenger Information Digital Sign with Ceiling Mount in Lauderhill Bus Bay – Side View

Figure 4: NANOV 55" Outdoor Single-Sided Real-Time Passenger Information Digital Sign with Ceiling Mount in Lauderhill Bus Bay – Bottom View

Figure 5: NANOV 55" Outdoor Single-Sided Real-Time Passenger Information Digital Sign with Ceiling Mount in Lauderhill Bus Bay – Back View

Figure 6: NANOV 55" Outdoor Single-Sided Real-Time Passenger Information Digital Signs with Ceiling Mounts throughout Lauderhill Bus Bays