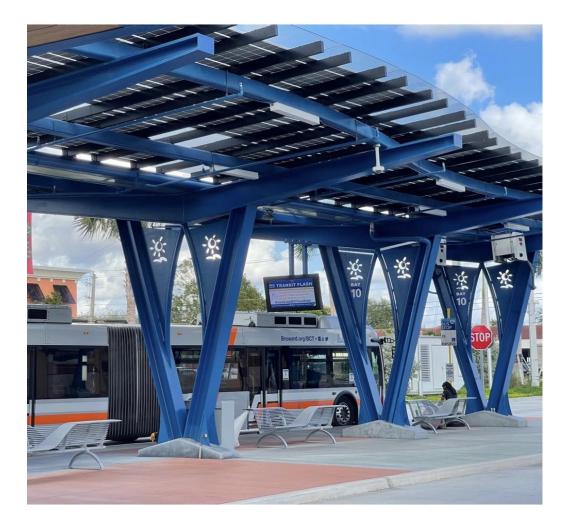

## **Reference Photos**

Figure 1: NANOV 55" Outdoor Single-Sided Real-Time Passenger Information Digital Sign with Ceiling Mount in Lauderhill Bus Bay

Figure 2: NANOV 55" Outdoor Single-Sided Real-Time Passenger Information Digital Sign with Ceiling Mount in Lauderhill Bus Bay