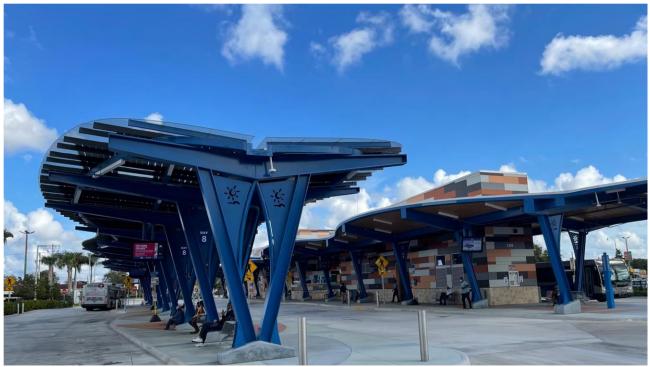

The transit center sits on 1.5 acres of land next to Lauderhill Mall and houses 10 bus bays, a security office, and two platforms. It serves approximately 8000 passengers daily.

For the Lauderhill project, NANOV manufactured, deployed, and installed several 55" outdoor, single-sided, real-time passenger information digital signs (PIDS) to all 10 bus bays and 5 walls within the transit center.

Figure 5: NANOV 55" Outdoor Single-Sided Real-Time Passenger Information Digital Sign with Ceiling Mount in Lauderhill Bus Bay – Back View

Figure 6: NANOV 55" Outdoor Single-Sided Real-Time Passenger Information Digital Signs with Ceiling Mounts throughout Lauderhill Bus Bays