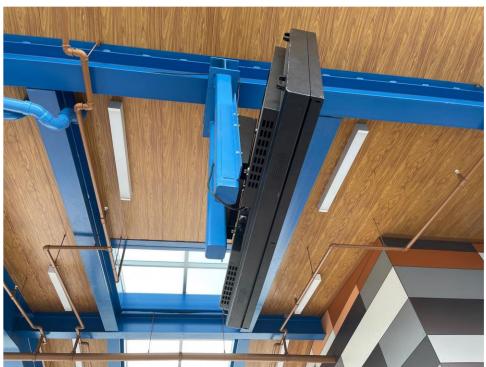

## **Reference Photos**

Figure 1: NANOV 55" Outdoor Single-Sided Real-Time Passenger Information Digital Sign with Ceiling Mount in Lauderhill Bus Bay

Figure 2: NANOV 55" Outdoor Single-Sided Real-Time Passenger Information Digital Sign with Ceiling Mount in Lauderhill Bus Bay

Figure 3: NANOV 55" Outdoor Single-Sided Real-Time Passenger Information Digital Sign with Ceiling Mount in Lauderhill Bus Bay – Side View

Figure 4: NANOV 55" Outdoor Single-Sided Real-Time Passenger Information Digital Sign with Ceiling Mount in Lauderhill Bus Bay – Bottom View