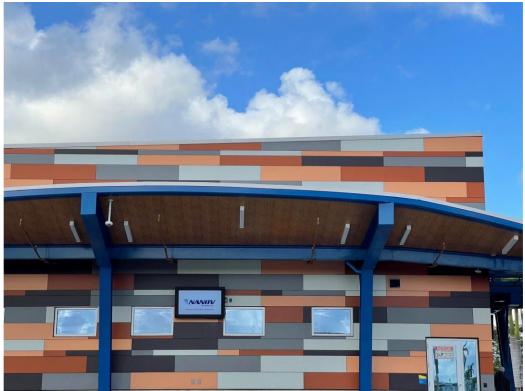

Figure 7: NANOV 55" Outdoor Single-Sided Real-Time Passenger Information Digital Sign with Wall Mount in Lauderhill Transit Center

Figure 8: NANOV 55" Outdoor Single-Sided Real-Time Passenger Information Digital Signs in Lauderhill Transit Center