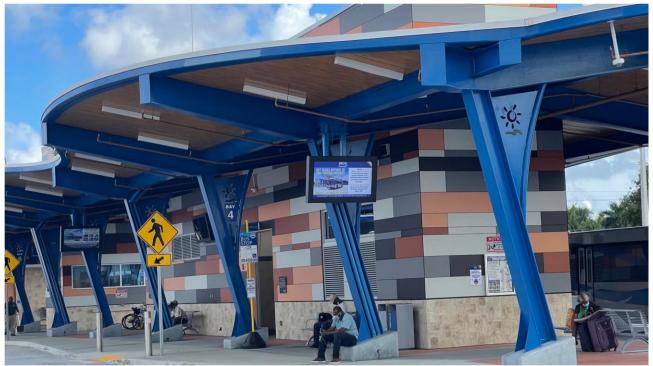

Figure 5: NANOV 55" Outdoor Single-Sided Real-Time Passenger Information Digital Sign with Ceiling Mount in Lauderhill Bus Bay – Back View

Figure 6: NANOV 55" Outdoor Single-Sided Real-Time Passenger Information Digital Signs with Ceiling Mounts throughout Lauderhill Bus Bays