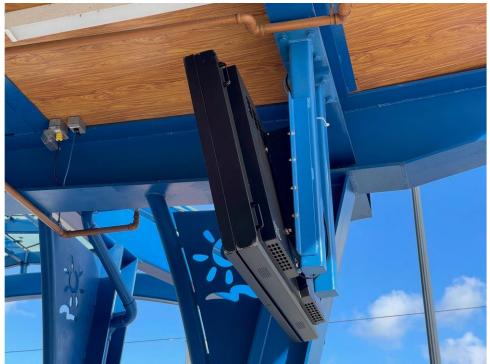

Figure 3: NANOV 55" Outdoor Single-Sided Real-Time Passenger Information Digital Sign with Ceiling Mount in Lauderhill Bus Bay – Side View

Figure 4: NANOV 55" Outdoor Single-Sided Real-Time Passenger Information Digital Sign with Ceiling Mount in Lauderhill Bus Bay – Bottom View