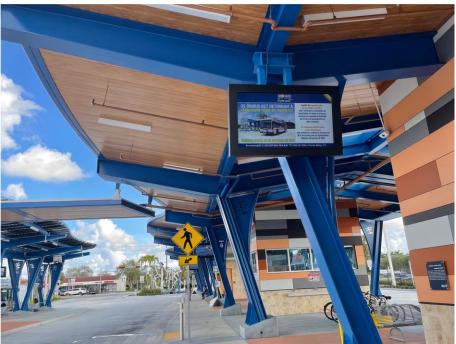

## **Reference Photos**

Figure 1: NANOV 55" Outdoor Single-Sided Real-Time Passenger Information Digital Sign with Ceiling Mount in Lauderhill Bus Bay

Figure 2: NANOV 55" Outdoor Single-Sided Real-Time Passenger Information Digital Sign with Ceiling Mount in Lauderhill Bus Bay