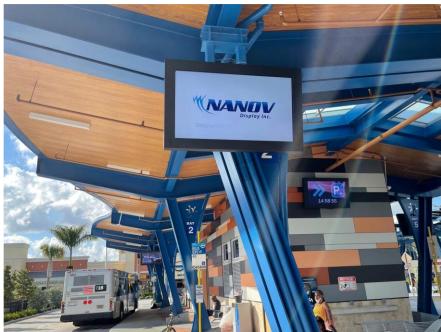

Figure 3: NANOV 55" Outdoor Single-Sided Real-Time Passenger Information Digital Sign with Ceiling Mount in Lauderhill Bus Bay – Side View

Figure 4: NANOV 55" Outdoor Single-Sided Real-Time Passenger Information Digital Sign with Ceiling Mount in Lauderhill Bus Bay – Bottom View