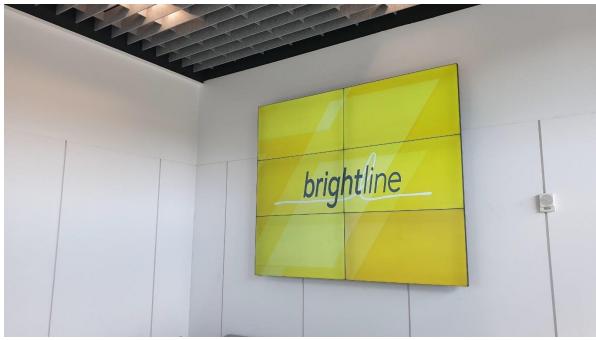

## **Reference Photos**

Figure 1: NANOV 1X4 Ceiling Mounted Videowall 1.8mm Super Narrow Bezels with 55" Full HD Displays

Figure 2: NANOV 2X4 Videowall
1.8mm Super Narrow Bezels with 46" Full HD Displays