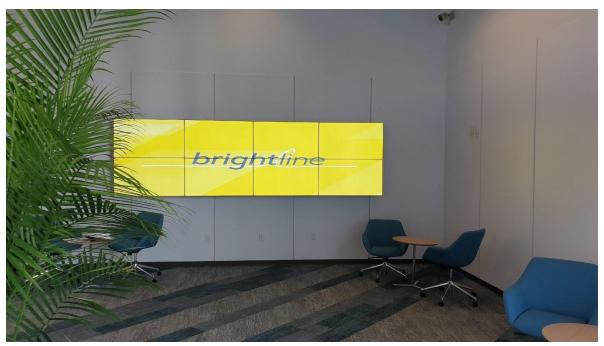

Figure 3: NANOV 2X4 Videowall – Select Lounge Area 1.8mm Super Narrow Bezels with 46" Full HD Displays

Figure 4: NANOV 3X2 Videowall – Wall Behind Security Checkpoint 1.8mm Super Narrow Bezels with 55" Full HD Displays