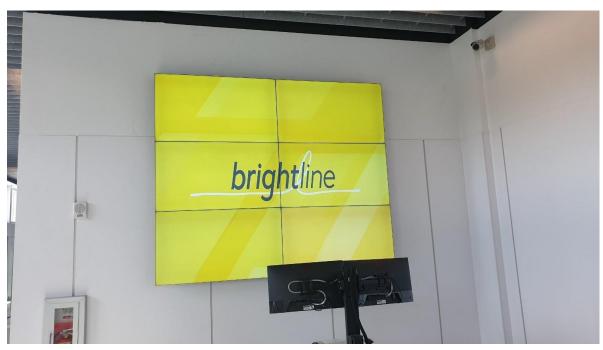

Figure 3: NANOV 2X4 Videowall – Select Lounge Area 1.8mm Super Narrow Bezels with 46" Full HD Displays

Figure 4: NANOV 3X2 Videowall – Wall Behind Security Checkpoint 1.8mm Super Narrow Bezels with 55" Full HD Displays