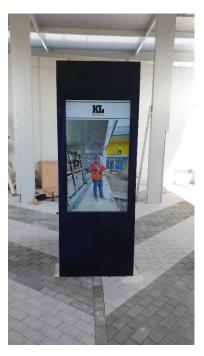

Figure 7: NANOV 55" Outdoor Double-Sided Kiosk – Station Entrance All Front Glass Modern Model with Hurricane Proof Laminated Glass