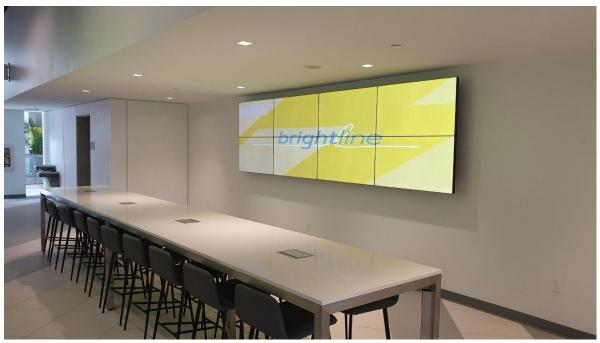

## **Reference Photos**

Figure 1: NANOV 1X4 Ceiling Mounted Videowall 1.8mm Super Narrow Bezels with 55" Full HD Displays

Figure 2: NANOV 2X4 Videowall
1.8mm Super Narrow Bezels with 46" Full HD Displays