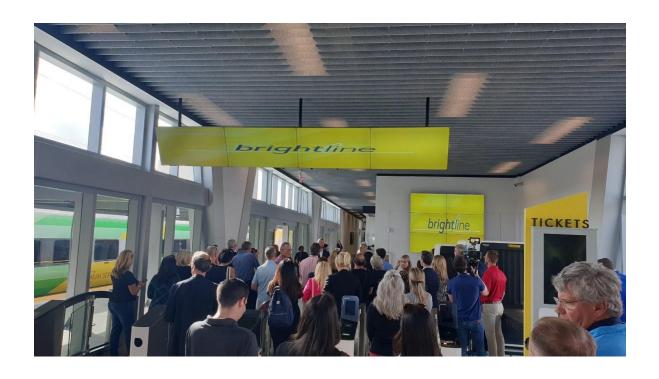

## **Reference Photos**

Figure 1: NANOV 1X4 Ceiling Mounted Videowall 1.8mm Super Narrow Bezels with 55" Full HD Displays

Figure 2: NANOV 2X4 Videowall
1.8mm Super Narrow Bezels with 46" Full HD Displays