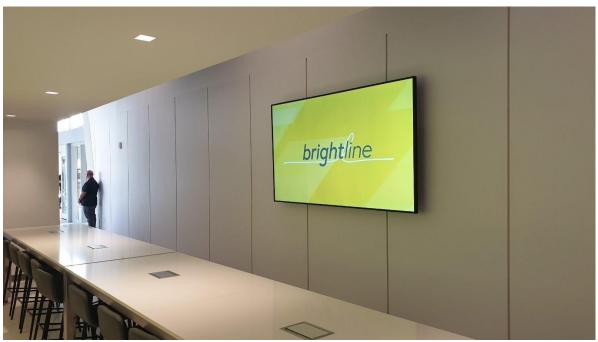

Figure 5: NANOV 3X2 Videowall – Wall in Smart Lounge 1.8mm Super Narrow Bezels with 55" Full HD Displays

Figure 6: NANOV 98" Digital Information Display – Restroom Corridor Large landscape 7ft by 4ft Digital Signage with 4K High Resolution Display