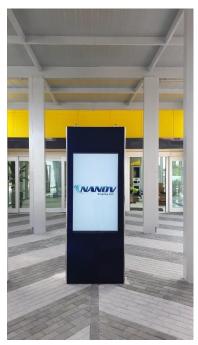

Figure 7: NANOV 55" Outdoor Double-Sided Kiosk – Station Entrance All Front Glass Modern Model with Hurricane Proof Laminated Glass