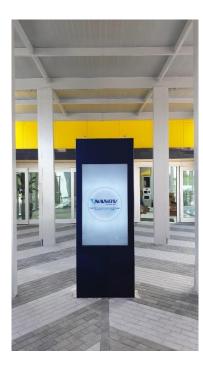

Figure 7: NANOV 55" Outdoor Double-Sided Kiosk – Station Entrance All Front Glass Modern Model with Hurricane Proof Laminated Glass