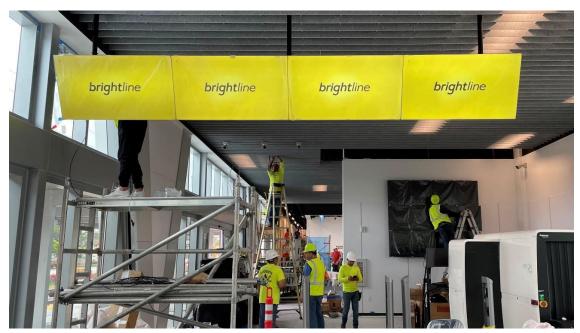

## **Reference Photos**

Figure 1: NANOV 1X4 Ceiling Mounted Videowall 1.8mm Super Narrow Bezels with 55" Full HD Displays

Figure 2: NANOV 2X4 Videowall
1.8mm Super Narrow Bezels with 46" Full HD Displays