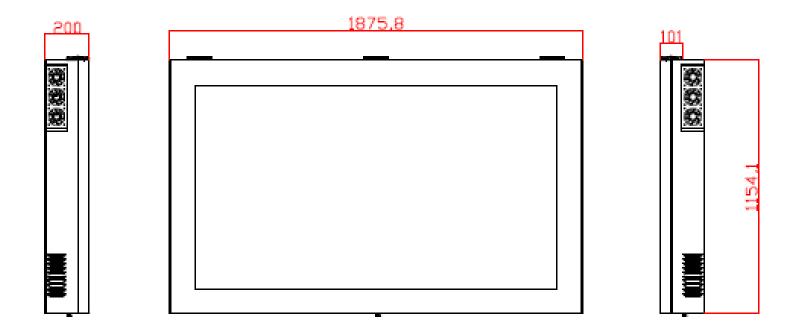

## 75" Outdoor DID dimension

| 75" Outdoor digital display specification |                                                       |
|-------------------------------------------|-------------------------------------------------------|
| Spec Category                             | 75" Outdoor 2500cd monitor                            |
| Certification ( CSA, FCC )                | FCC                                                   |
| Model number                              | NMRS-750LH                                            |
| Overall physical dimensions               | 1876(W) * 1154(H) *180(D)mm                           |
| Overall screen dimensions                 | 928(W) * 1650(H)mm                                    |
| Meantime between failure                  | 30,000 hours                                          |
| Resolution (minimum 720p)                 | 1920 x 1080                                           |
| Maximum power per Unit                    | 1200W                                                 |
| Average power per Unit                    | 800W                                                  |
| Display weight per Unit                   | 110kg                                                 |
| bispidy weight per onit                   | PC Input via 15-Pin Sub "D" 1                         |
| Input/Outputs                             | HDMI, Ethernet RJ45                                   |
|                                           | DVI :720p/1080i/1080p, RS-232C                        |
| Embedded computer, Window 8.1             | Not included                                          |
| Color capability<br>Dimming               | 1.07 Billion (10-bit)<br>50 ~ 100%                    |
| Volume (integrated speakers)              | No                                                    |
| Color temperature                         | Warm/Medium/Cool                                      |
| Calibration                               | at factory or via rs232c                              |
| Refresh rate                              | 60 Hz                                                 |
| Calibrated intensity                      | 2500 cd/m2                                            |
| Viewing angle (side/side, up/down)        | 178 degrees / 178 degrees                             |
| Contrast ratio                            | 5000:01:00                                            |
| Run time                                  | 20 x 7                                                |
| Burn timing (one image)                   | 30 minutes                                            |
| Operation temperature                     | -20°C ~ 45°C                                          |
| Ventilation                               | Yes (Inflow & Exhaust Fan & Heater & Aircon)          |
| Warranty length                           | 12 Months                                             |
| Outdoor features                          | IP54                                                  |
|                                           | Auto Cooling System, Auto Brightness Control(50~100%) |
| Control board                             | Auto Power Control(FAN,LCD)                           |
|                                           | Auto Speed Control FAN(0~100%)                        |
|                                           | Tempered Glass, Laminated glass 4mm + 4mm             |
| Glass                                     | Anti Reflection Glass, Anti-Vandal Glass              |
| Housing                                   | Powder coated surface treatment                       |
| Humidity                                  | 20-80%                                                |
| numury                                    | 20 00/0                                               |