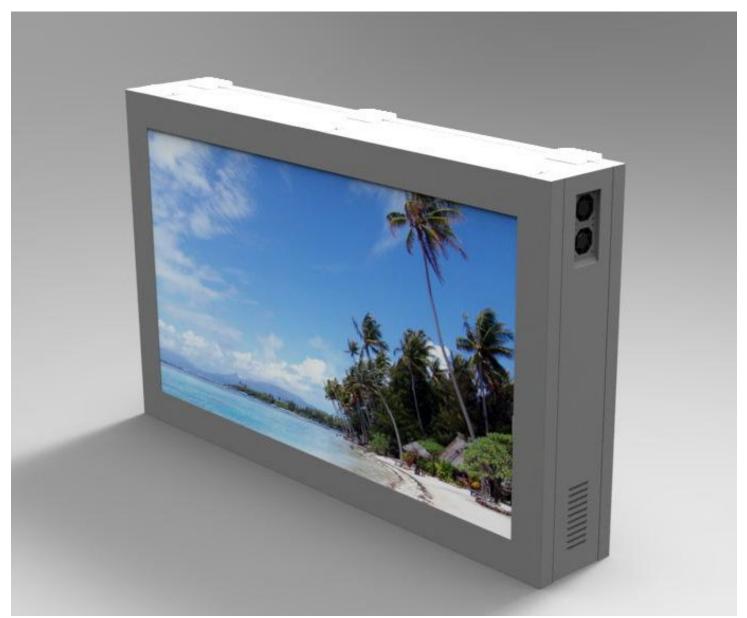

#### 75" Exterior digital display Model: NMRS-750LH

### Features

- 75" 2500cd, sunlight readable
- Anti-reflection tempered, Vandal proof glass
- Remote hardware networking module
  - Remote on/off weather computer is on or off
  - Remote brightness control
  - Remote internal display temperature control
- Front open mechanic for maintenance
- Port: HDMI or DVI, Ethernet
- Security lock key