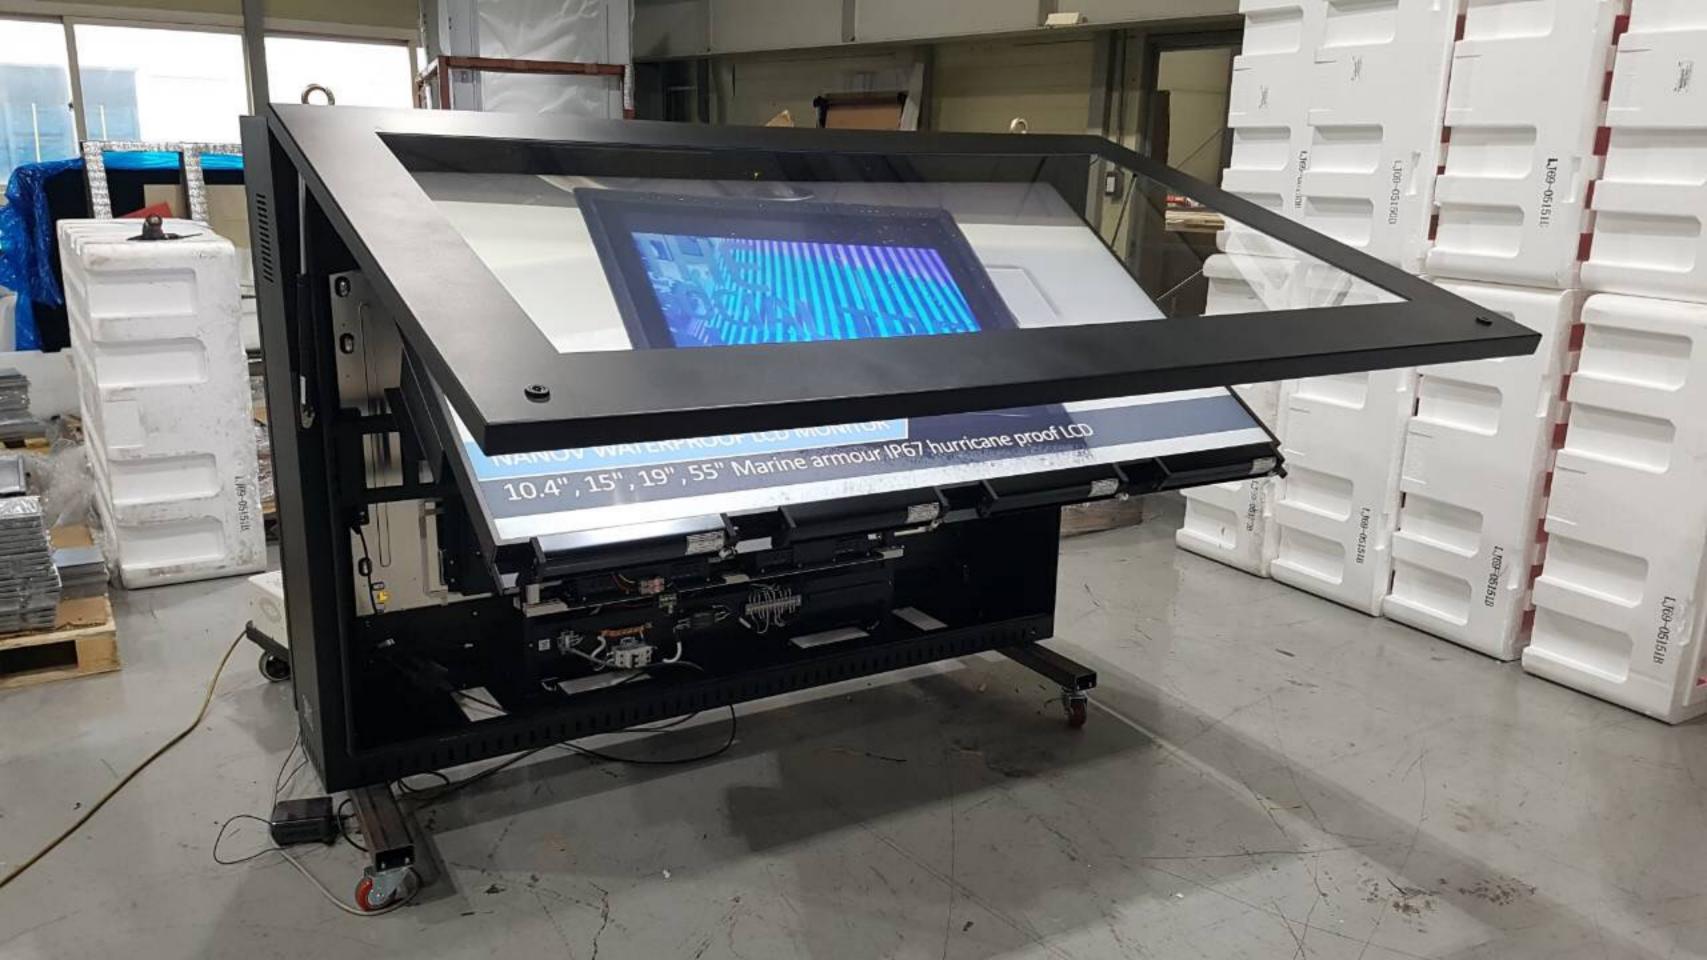

#### 75" Exterior digital display Model: NMRS-750LH

### Features

- 75" 2500cd, sunlight readable
- Anti-reflection tempered, Vandal proof glass
- Remote hardware networking module
  - Remote on/off weather computer is on or off
  - Remote brightness control
  - Remote internal display temperature control
- Front open mechanic for maintenance
- Port: HDMI or DVI, Ethernet
- Security lock key

# 75" Outdoor Concept drawing